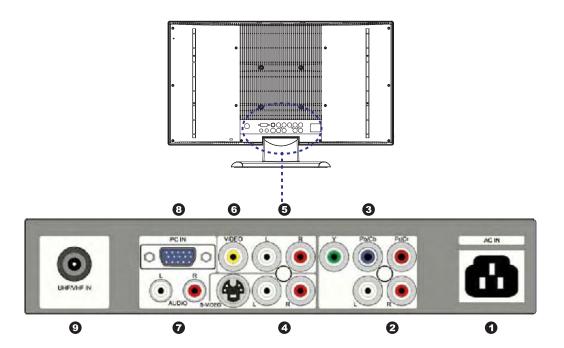

## Rear View

| ITEM          | DESCRIPTION                                                                                                         |  |
|---------------|---------------------------------------------------------------------------------------------------------------------|--|
| 1 AC IN       | Connects the AC power cord.                                                                                         |  |
| 2 AUDIO IN 1  | Connects to the audio or video equipment with left and right audio output jacks of the component (Y, Pb/Cb, Pr/Cr). |  |
| 3 COMPONENT   | Connects to the component (Y, Pb/Cb, Pr/Cr) video jacks on your DVD player, HDTV Tuner source, or video equipment.  |  |
| 4 S-VIDEO     | Connects to the S- VIDEO output jacks and Audio output jacks on your video equipment.                               |  |
| 5 AUDIO IN 2  | Connects to the audio or video equipment with left and right audio output jacks of the Composite or S-Video.        |  |
| 6 VIDEO       | Connects to the composite Video output jack on your video equipment.                                                |  |
| 7 PC AUDIO IN | Connects the audio input jack of the satellite receiver or other AV equipment.                                      |  |
| 8 PCIN        | Connects the satellite receiver or other AV equipment with D-Sub connector.                                         |  |
| 9 RF/ANT.     | The RF input that connects to your VHF/UHF antenna or cable.                                                        |  |